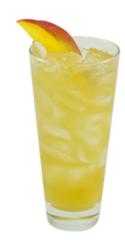

## **Honey Mango Iced Tea**

| Serves                          | 1                                                                                                                                                                                    |
|---------------------------------|--------------------------------------------------------------------------------------------------------------------------------------------------------------------------------------|
| Ingredients                     | 10 fluid ounce Gold Peak Unsweetened Black Tea                                                                                                                                       |
|                                 | 1/2 fluid ounce Honey Sweetener                                                                                                                                                      |
|                                 | 1/2 fluid ounce Mango Syrup                                                                                                                                                          |
| Garnish                         | 1 mango slice                                                                                                                                                                        |
| Method                          | 1. Fill a 16-oz glass half full of ice                                                                                                                                               |
|                                 | 2. Combine all ingredients; stir                                                                                                                                                     |
|                                 | 3. Garnish with a mango slice                                                                                                                                                        |
| Nutritional Information         | 85 calories                                                                                                                                                                          |
| Brands                          | Gold Peak Unsweetened Tea                                                                                                                                                            |
| Primary Flavor Profile          | Tea                                                                                                                                                                                  |
| Drink Style                     | Refreshing , Still                                                                                                                                                                   |
| Food Pairing and Recommentation | Asian, BBQ, Breakfast / Brunch - Savory , Burgers / Steaks , Desserts, Fried Foods, Salads - Lighter Protein , Salads - Richer Protein , Sandwiches - Lighter Protein , Sandwiches - |