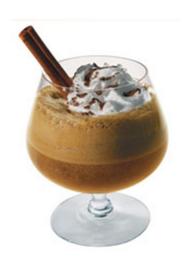

## **Coca-Cola Cinnamon Snifter**

| Serves                  | 1                                                                                                     |
|-------------------------|-------------------------------------------------------------------------------------------------------|
| Ingredients             | 4 oz Coca-Cola                                                                                        |
|                         | 4 oz Barq's Root Beer                                                                                 |
|                         | 1/2 oz cinnamon syrup                                                                                 |
|                         | 1/2 cup vanilla ice cream                                                                             |
| Garnish                 | 2 tbsp whipped cream                                                                                  |
|                         | 1/4 oz cinnamon syrup                                                                                 |
|                         | 1 cinnamon stick                                                                                      |
|                         | Ground cinnamon                                                                                       |
| Method                  | 1. Combine Coca-Cola, Barq's Root Beer and cinnamon syrup in a 16-oz glass, snifter or beer mug; stir |
|                         | 2. Add ice cream to make a float                                                                      |
|                         | 3. Top with whipped cream; drizzle with additional cinnamon syrup                                     |
|                         | 4. Garnish with a cinnamon stick and ground cinnamon                                                  |
| Nutritional Information | 312 calories                                                                                          |
| Brands                  | Barq's Root Beer, Coca-Cola                                                                           |
| Primary Flavor Profile  | Cola , Sparkling                                                                                      |