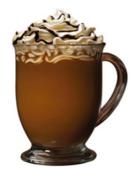

## **Caramel Coffee**

| 1                                                                                                                                    |
|--------------------------------------------------------------------------------------------------------------------------------------|
| 8 fluid ounce brewed Gold PeakCoffee                                                                                                 |
| 1/2 fluid ounce Caramel Sauce                                                                                                        |
| 1/2 fluid ounce half and half                                                                                                        |
| Whipped cream                                                                                                                        |
| Dark Chocolate Sauce                                                                                                                 |
| 1. Combine all ingredients in a pre-heated 12-oz coffee mug;<br>stir                                                                 |
| 2. Garnish with whipped cream and drizzle with Dark<br>Chocolate Sauce                                                               |
| 3. Change the flavor by replacing 1/2 fluid ounce Caramel<br>Syrup with 1/2 fluid ounce flavored syrup from the suggestions<br>below |
| 70 calories                                                                                                                          |
| Gold Peak Coffee                                                                                                                     |
| Coffee                                                                                                                               |
| Functional/Energy , Warm                                                                                                             |
| BBQ, Breakfast / Brunch - Savory , Breakfast / Brunch -                                                                              |
|                                                                                                                                      |