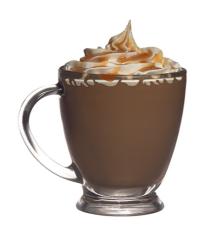

## **Butter Caramel Coffee**

| Serves                             | 1                                                                                                                                                                               |
|------------------------------------|---------------------------------------------------------------------------------------------------------------------------------------------------------------------------------|
| Ingredients                        | 7 fluid ounce brewed Gold Peak Coffee                                                                                                                                           |
|                                    | 2 fluid ounce half and half                                                                                                                                                     |
|                                    | 1/2 fluid ounce Butterscotch Syrup                                                                                                                                              |
|                                    | 1/4 fluid ounce Caramel Sauce                                                                                                                                                   |
| Garnish                            | Whipped cream                                                                                                                                                                   |
|                                    | Caramel Sauce                                                                                                                                                                   |
| Method                             | 1. Combine all ingredients in a 12-oz. glass; stir                                                                                                                              |
|                                    | 2. Garnish with whipped cream and drizzle with Caramel Sauce                                                                                                                    |
| Nutritional Information            | 140 calories                                                                                                                                                                    |
| Brands                             | Gold Peak Coffee                                                                                                                                                                |
| Primary Flavor Profile             | Coffee                                                                                                                                                                          |
| Drink Style                        | Functional/Energy , Warm                                                                                                                                                        |
| Food Pairing and<br>Recommentation | BBQ, Breakfast / Brunch - Savory , Breakfast / Brunch - Sweet, Burgers / Steaks , Desserts, Mexican / Latin , Sandwiches - Richer Protein , Sandwiches - Vegan , Snacks - Sweet |