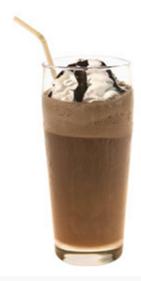

## **Barq's Root Beer Blackout**

| erves                   | 1                                                      |
|-------------------------|--------------------------------------------------------|
| berves                  | <u>'</u>                                               |
| Ingredients             | 6 fluid ounce Barq's Root Beer                         |
|                         | 1/2 cup chocolate ice cream                            |
| Garnish                 | 1/4 cup whipped cream                                  |
|                         | 1/2 fluid ounce chocolate syrup                        |
| Method                  | 1. Fill a 16-oz. glass half full of ice                |
|                         | 2. Add Barq's Root Beer                                |
|                         | 3. Add ice cream to make a float                       |
|                         | 4. Garnish with whipped cream; drizzle chocolate syrup |
| Nutritional Information | 324 calories                                           |
| Brands                  | Barq's Root Beer                                       |
| Primary Flavor Profile  | Cola                                                   |
|                         |                                                        |